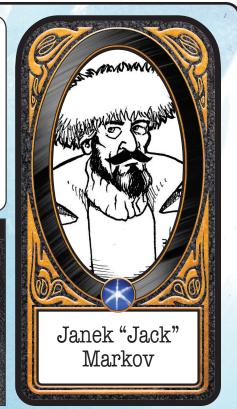

#### Janek Markov

from Cold Warning

Going by "Jack" this broad chested and bearded Russian immigrant is an avid outdoorsman. He works as a park ranger for the Forestry Service and lives full-time in the Blandford State Park of Massachusetts. Janek is very much at home in the forest. A crack shot with a rifle, avid hunter, and tracker, he likes

nothing better than finding lost hikers, hunters, or those who have been spirited away into the woods by unsavory types. While he has no family of his own, he supports his brother's widow and children.

#### **Connection to Cold Warning**

Janek Markov could easily know Joseph Sutton, and his brother Stuart, as they are all avid hunters and outdoorsmen. He may also become involved via strange reports of mysterious creatures being sighted in the woods north of Bangor, Maine. Such a rumor would be enough to cause Janek to ask for a few weeks off, pack up his gear, and set out to do some hunting. Lastly, he would happily join his fellow investigators should they request his help, as the rugged wilderness location is likely far outside of their usual element.