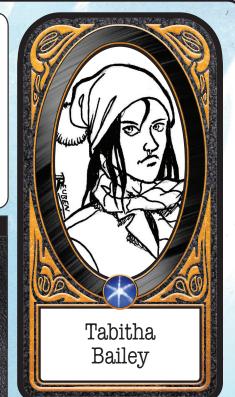

#### **Tabitha Bailey**

from Cold Warning

This attractive, dark haired nurse, who works at St. Mary's in Kingsport, was a highly decorated naval nurse that served in

the Great War. In addition to the usual horrors she faced, Tabitha survived her first encounter with the Mythos (a four day zombie outbreak) while serving on a hospital ship (USS Yardley). The experience left her damaged (she is a functioning alcoholic), haunted, and forever on edge. She's taken up target and skeet shooting since returning stateside, and is ready to battle the dark unknown whenever she uncovers evidence of its existence.

#### **Connection to Cold Warning**

Tabitha Bailey can easily have heard about the strange, disturbing, and otherworldly symptoms of Marilyn Sutton through her medical connections (she perknows Dr. **Ephraim** sonally Sprague, see Patient Zero, page 4, Cold Warning). Alternatively, she might be an acquaintance of the nurse Avery Phillips, now in the employ of cultist Stuart Sutton. Lastly, she may simply be contacted by one of the other investigators, who ask her to join them in this case.