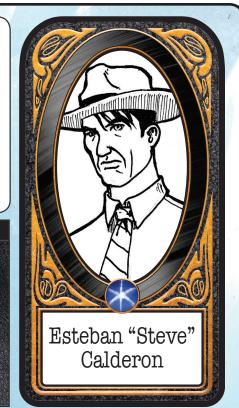

#### Esteban Calderon

from Tales of the Caribbean

Esteban, or "Steve" to those who make an issue with his name, is a tough, shrewd widower living in El Barrio (Spanish Harlem, New York). He works as a private investigator that specializes in insurance fraud with several of his biggest clients being in the fruit import business. Esteban travels quite a bit throughout the Caribbean and has good contacts across the region. He was born in

San Juan, Puerto Rico and still has family there (his son Diego), but unfortunately the two are currently estranged.

#### **Connection to Cold Warning**

Esteban Calderon could easily become involved in the scenario by being hired to investigate the case by Dr. Trenton Harrod. As an Arkham psychiatrist, Dr. Harrod has encountered strange cases before and has worked with Esteban, a private detective, in the past to get to the bottom of them. The family of Marilyn Sutton could also hire Esteban, because they are desperate to get in contact with Marilyn out of grave concern for their daughter. Lastly, he would join in any investigation if invited by any of the other investigators.